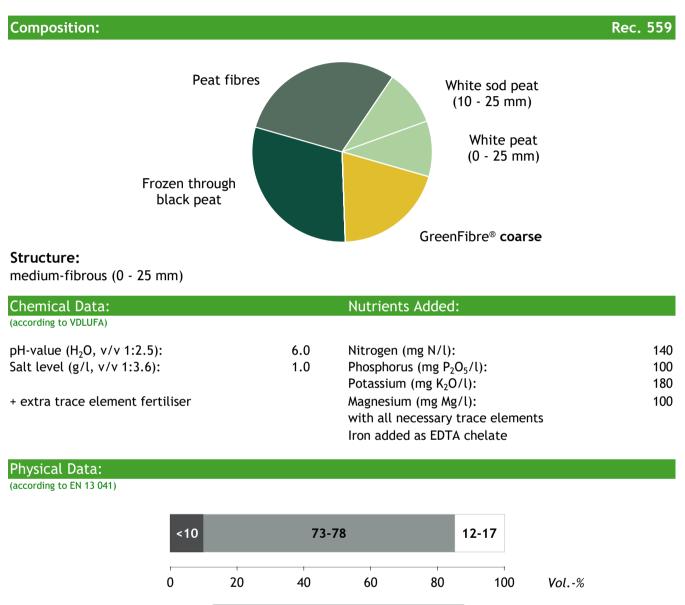

## **Container Substrate 1**

medium + GreenFibre®

■Dry Matter ■Water Capacity □Air Capacity